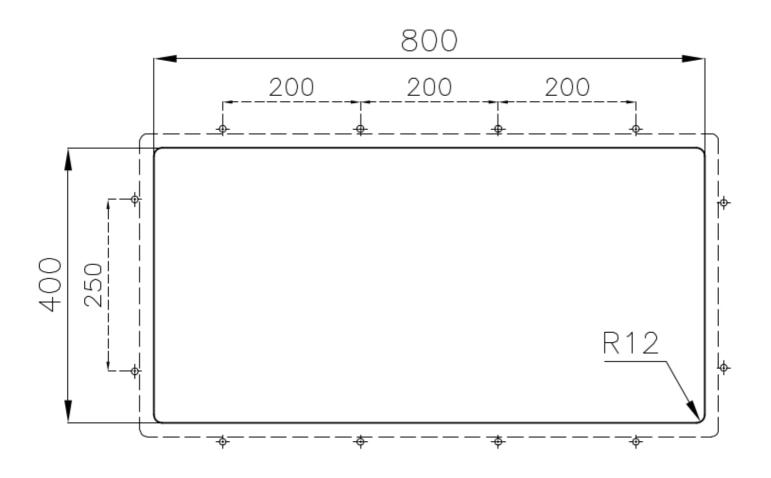

| Built-in hole                 | View technical data sheet                                                                                                                                                                                                                                                                                                                      |
|-------------------------------|------------------------------------------------------------------------------------------------------------------------------------------------------------------------------------------------------------------------------------------------------------------------------------------------------------------------------------------------|
| Drainer                       | No                                                                                                                                                                                                                                                                                                                                             |
| Width                         | 84 cm                                                                                                                                                                                                                                                                                                                                          |
| Bowl dimension                | 800 x 400 mm                                                                                                                                                                                                                                                                                                                                   |
| Number of bowls               | 1 bowl                                                                                                                                                                                                                                                                                                                                         |
| Waste fitting                 | Drain SPACE 3,5"                                                                                                                                                                                                                                                                                                                               |
| Notes:                        | As the product consists of a single seamless steel surface with no gaps or interstices, the use of garbage disposal and waste fitting with automatic control is not permitted.                                                                                                                                                                 |
| FEATURES                      |                                                                                                                                                                                                                                                                                                                                                |
| Gun Metal                     | The Gun Metal finish is obtained by treating steel with a physical process called PVD (Phisical Vacuum Deposition) which deposits particles of noble metals on the surface. The result is a unique and refined aesthetic effect, and an improvement of the mechanical properties of the steel which is more resistant to impact and scratches. |
| ONE SEAMLESS STEEL<br>SURFACE | The waste-fitting and overflow are moulded on the sink. The product is therefore made out of one seamless steel surface, without gaps or interstices. A great plus in terms of hygiene.                                                                                                                                                        |
| Deep bowls                    | This bowls reach an important depth, over 20 cm, thanks to the advanced production technology, that can be offer great capiency and practicity in all the washing operations.                                                                                                                                                                  |
| High thickness                | Imm thick steel. A significant thickness, which guarantees the maximum sturdiness and durability.                                                                                                                                                                                                                                              |
| Perimetral overflow           | The overflow is always a security on the Foster sinks that prevents the overflow of water in case of oversights. The perimeter drain solution improves aesthetics thanks to its square and essential shape.                                                                                                                                    |