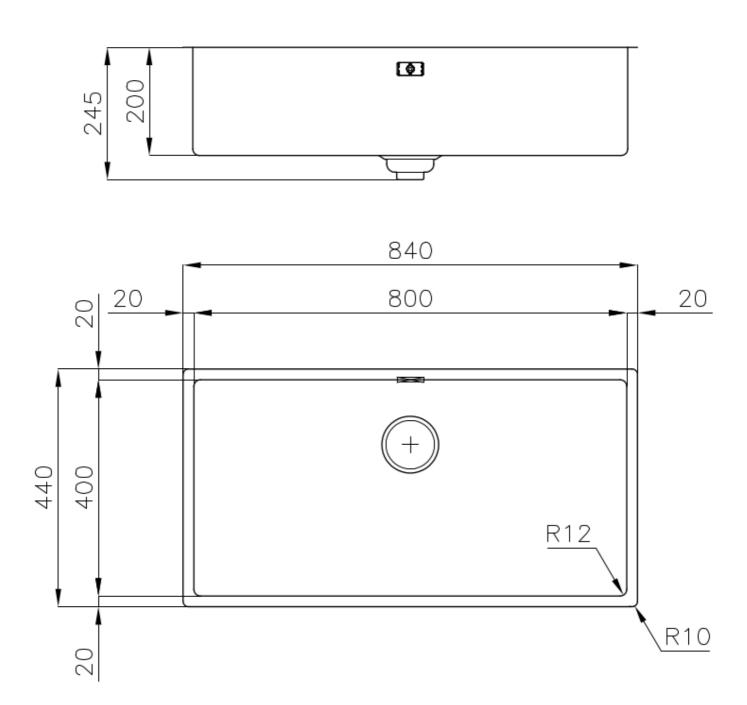

### **DETAILS**

| Coloring               | Gun Metal                                                       |
|------------------------|-----------------------------------------------------------------|
| Edge/Installation Type | Undermount                                                      |
| Finish                 | PVD                                                             |
| Material               | AISI 304 stainless steel                                        |
| Texture                | Foster brushed                                                  |
| Base                   | 90 cm                                                           |
| Dimensions             | 840 x 440 mm                                                    |
| Standard fittings      | Fixing hooks, gasket, drain, overflow and siphon, boxed packing |
| Mixer holes            | No standard holes                                               |

| Built-in hole                 | View technical data sheet                                                                                                                                                                                                                                                                                                                      |
|-------------------------------|------------------------------------------------------------------------------------------------------------------------------------------------------------------------------------------------------------------------------------------------------------------------------------------------------------------------------------------------|
| Drainer                       | No                                                                                                                                                                                                                                                                                                                                             |
| Width                         | 84 cm                                                                                                                                                                                                                                                                                                                                          |
| Bowl dimension                | 800 x 400 mm                                                                                                                                                                                                                                                                                                                                   |
| Number of bowls               | 1 bowl                                                                                                                                                                                                                                                                                                                                         |
| Waste fitting                 | Drain SPACE 3,5"                                                                                                                                                                                                                                                                                                                               |
| Notes:                        | As the product consists of a single seamless steel surface with no gaps or interstices, the use of garbage disposal and waste fitting with automatic control is not permitted.                                                                                                                                                                 |
| FEATURES                      |                                                                                                                                                                                                                                                                                                                                                |
| Gun Metal                     | The Gun Metal finish is obtained by treating steel with a physical process called PVD (Phisical Vacuum Deposition) which deposits particles of noble metals on the surface. The result is a unique and refined aesthetic effect, and an improvement of the mechanical properties of the steel which is more resistant to impact and scratches. |
| ONE SEAMLESS STEEL<br>SURFACE | The waste-fitting and overflow are moulded on the sink. The product is therefore made out of one seamless steel surface, without gaps or interstices. A great plus in terms of hygiene.                                                                                                                                                        |
| Deep bowls                    | This bowls reach an important depth, over 20 cm, thanks to the advanced production technology, that can be offer great capiency and practicity in all the washing operations.                                                                                                                                                                  |
| High thickness                | Imm thick steel. A significant thickness, which guarantees the maximum sturdiness and durability.                                                                                                                                                                                                                                              |
| Perimetral overflow           | The overflow is always a security on the Foster sinks that prevents the overflow of water in case of oversights. The perimeter drain solution improves aesthetics thanks to its square and essential shape.                                                                                                                                    |