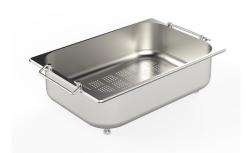

### **OPTIONAL ACCESSORIES**

CUVETTE PERFOREE INOX
A154 F00
\* only in combination with the accessory
A644 F04

**CUVETTE PLASTIQUE BLANCHE**A153 A00

GRILLE POR.ASSIETTES INOX mm214x379
A100 C03

\* only in combination with the accessory A644 A01

PANIER INOX POUR CUVE 34x40 CM

A611 F00

PLANCHE DE DECOUPE DOUBLE IROKO

A644 F44