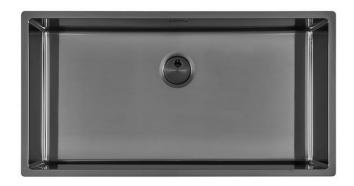

### INTRIGO 800 GUN METAL SOUS PLAN

Kitchen Sinks

Code: N458 S46

VASCA INTRIGO mm 800x400 R12 SOUSPLAN GUNMETAL

### **DETAILS**

| Coloring               | Gun Metal                                                       |
|------------------------|-----------------------------------------------------------------|
| Edge/Installation Type | Undermount                                                      |
| Finish                 | PVD                                                             |
| Material               | AISI 304 stainless steel                                        |
| Texture                | Foster brushed                                                  |
| Base                   | 90 cm                                                           |
| Dimensions             | 840 x 440 mm                                                    |
| Standard fittings      | Fixing hooks, gasket, drain, overflow and siphon, boxed packing |
| Mixer holes            | No standard holes                                               |